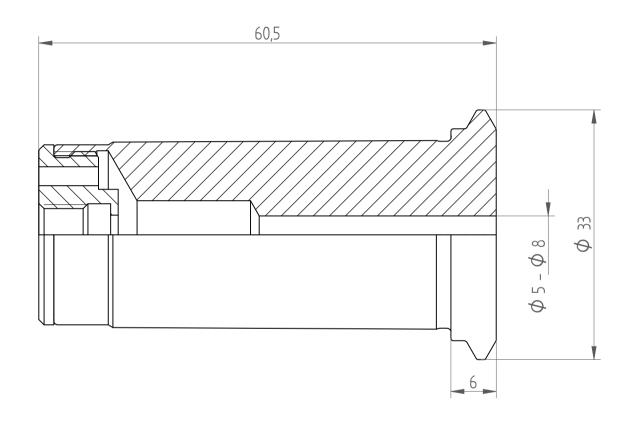

REGO-FIX AG Obermattweg 60 4456 Tenniken / Switzerland

Phone +41 61 976 14 66 Fax +41 61 976 14 14 www.rego-fix.com This is a non-controlled copy. All information given herein is subject to change without notice  ${\sf N}$ 

The information given herein has been carefully checked and is believed to be correct. REGO-FIX, however, assumes no responsibility or liability for any errors, inaccuracies or omissions that may appear in this drawing

This document is subject to copyright laws. No part of this document may be reproduced or transmitted in any form or any means, electronic or mechanic, for any purpose, without the express written permission of REGO-FIX

Type: PG25\_D5-D8
Part No.: 1725xxxxx

Date: 04.04.2014

Scale: 2: